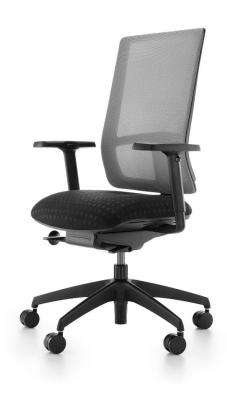

The M22 combines comfort, aesthetic styling and functionality. It delivers a height adjustable mesh back which provides a flexible and breathable surface, due to the latest 3D knit mesh technology which creates a durable yet highly comfortable back. Boasting a new breed of synchronised mechanism technology that gives enhanced geometry and ensures the user of complete comfort throughout its range of movement.

#### **Features**

- Thoracic support
- Height adjustable mesh back
- Diverse range of mesh colours available
- Black ABS nylon base
- Weight controlled synchronised mechanism
- Gas height adjustment
- 70mm sliding seat
- Bock S14 Seat This new innovation provides a suspended membrane sliding seat which ensures ergonomic comfort and support.