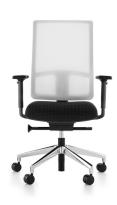

The M22 combines comfort, aesthetic styling and functionality. It delivers a height adjustable mesh back which provides a flexible and breathable surface, due to the latest 3D knit mesh technology which creates a durable yet highly comfortable back. Boasting a new breed of synchronised mechanism technology that gives enhanced geometry and ensures the user of complete comfort throughout its range of movement.

#### **Features**

- Thoracic support
- Height adjustable mesh back
- Diverse range of mesh colours available
- Black ABS nylon base
- Weight controlled synchronised mechanism
- Gas height adjustment
- 70mm sliding seat
- Bock S14 Seat This new innovation provides a suspended membrane sliding seat which ensures ergonomic comfort and support.

# Options

- Fixed arms
- Height adjustable arms
- Multifunctional arms
- Polished aluminium base