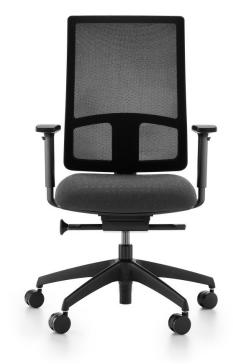

The M22 combines comfort, aesthetic styling and functionality. It delivers a height adjustable mesh back which provides a flexible and breathable surface, due to the latest 3D knit mesh technology which creates a durable yet highly comfortable back. Boasting a new breed of synchronised mechanism technology that gives enhanced geometry and ensures the user of complete comfort throughout its range of movement.

#### **Features**

- Thoracic support
- Height adjustable mesh back
- Diverse range of mesh colours available
- Black ABS nylon base
- Weight controlled synchronised mechanism
- Gas height adjustment
- 70mm sliding seat
- Bock S14 Seat This new innovation provides a suspended membrane sliding seat which ensures ergonomic comfort and support.