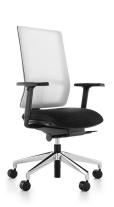

The M22 combines comfort, aesthetic styling and functionality. It delivers a height adjustable mesh back which provides a flexible and breathable surface, due to the latest 3D knit mesh technology which creates a durable yet highly comfortable back. Boasting a new breed of synchronised mechanism technology that gives enhanced geometry and ensures the user of complete comfort throughout its range of movement.

#### **Features**

- Thoracic support
- Height adjustable mesh back
- Diverse range of mesh colours available
- Black ABS nylon base
- Weight controlled synchronised mechanism
- Gas height adjustment
- 70mm sliding seat
- Bock S14 Seat This new innovation provides a suspended membrane sliding seat which ensures ergonomic comfort and support.

# Options

- Fixed arms
- Height adjustable arms
- Multifunctional arms
- Polished aluminium base