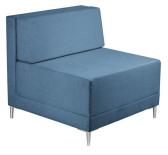

## Workday With the need for break out and meeting areas

With the need for break out and meeting areas in modern work spaces, libraries and institutions, the Workday is the natural choice. CUSTOMISE YOUR CHAIR - See p.56 for base options SEAT SIZES - Single seater

## **Workday** Single Seater

| Seat Size (mm)   | 800W x 540D        |
|------------------|--------------------|
| Seat Height (mm) | 450                |
| Overall Size     | 800W x 810D x 770H |

WORKDAY single seater