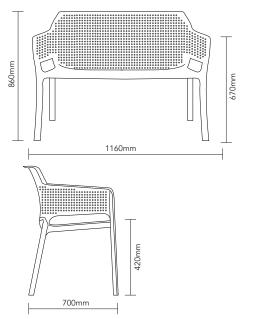

# Net Bench

# NARDI

### **DIMENSIONS**











# **FRAME COLOURS**





White

Anthracite

# **DETAILS**

**FRAME**Recyclable Resin

USE

Indoor / Outdoor

#### **ORIGIN**

Italy

## **DESCRIPTION**

The Net Bench is made of uniformly coloured fiberglass polypropylene resins with uv additives. This Bench seat features a fully injected mold and non slip rubber feet. The Net Bench can be stacked in groups of 3 and is suitable for indoor and outdoor use.

#### Nardi

Via Arso 4, 36072 Chiampo (VI) - Italy

Italia: Tel. +39 0444 473200 - Fax +39 0444 473220

**Sales Department:** Tel. +39 0444 422100 - Fax +39 0444 422150

info@nardigarden.it





\*Optional Bench seat pad available in Light Grey, Blue and Teal.