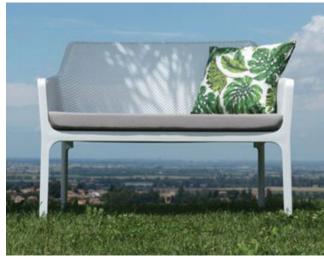

## **DESCRIPTION**

The Net Bench is made of uniformly coloured fiberglass polypropylene resins with uv additives. This Bench seat features a fully injected mold and non slip rubber feet. The Net Bench can be stacked in groups of 3 and is suitable for indoor and outdoor use.

#### Nardi

Via Arso 4, 36072 Chiampo (VI) - Italy

Italia: Tel. +39 0444 473200 - Fax +39 0444 473220

**Sales Department:** Tel. +39 0444 422100 - Fax +39 0444 422150

info@nardigarden.it

\*Optional Bench seat pad available in Light Grey, Blue and Teal.