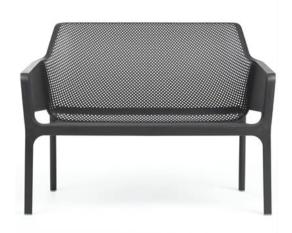

## **DESCRIPTION**

The Net Bench is made of uniformly coloured fiberglass polypropylene resins with uv additives. This Bench seat features a fully injected mold and non slip rubber feet. The Net Bench can be stacked in groups of 3 and is suitable for indoor and outdoor use.

# **FRAME COLOURS**

White

Anthracite