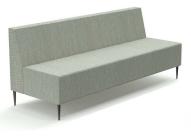

## Koo + Koosh

Add contemporary touch to your office or waiting room with the Koo and Koosh. They are Australian made using Australian timber, foams and workmanship. Available in one, two and three seater configurations.

Two seater

Koosh Two seater

Koo & Koosh

Three Seater

1920W x 700D x 800H x 450 Seat H SIZE Koo - 1920W, Koosh - 2120W, OPTIONS Arms, Legs, Single or twotone upholstery option. FABRIC Made to order in any fabric, leather, or vinyl

Коо Three seater