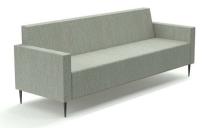

## Koo + Koosh

Add contemporary touch to your office or waiting room with the Koo and Koosh. They are Australian made using Australian timber, foams and workmanship. Available in one, two and three seater configurations.

Two seater

Koosh Two seater

Koo & Koosh

Three Seater

1920W x 700D x 800H x 450 Seat H SIZE Koo - 1920W, Koosh - 2120W, OPTIONS Arms, Legs, Single or twotone upholstery option. FABRIC Made to order in any fabric, leather, or vinyl

Коо Three seater